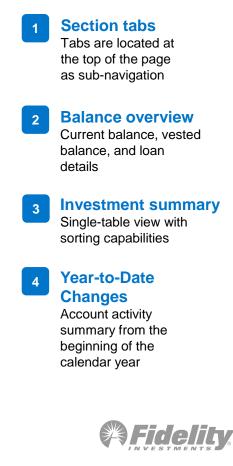

ypothetical illustration above. 11

This

hypothetical

illustrative

# **Review your top 3 financial priorities**



**Top 3 priorities** 

Here are your top 3 financial suggestions. Click in to one of the 3 to learn more about an area you should focus on and consider next steps.

#### Measure your Financial Wellness

If you haven't taken the Financial Wellness checkup, this will be your first priority

More opportunities

Visit the "See More Opportunities" page



# Resources and help based on your needs are front and center



 Educational resources and information Highlights the most important resources and messages for you
 The latest market

numbers



# NetBenefits: beyond the home page



Workplace Education Series

### **Summary**

#### See what's going on inside your account.





### **Contributions**

#### Adjust the amount you save from each paycheck.





### **Investment Performance & Research**

#### Evaluate and choose your plan investments.

| nvestm                        | ent Perform                                                                                               | ance & Res               | earch                |                                                         |                                                  |              |       |               |            |   |
|-------------------------------|-----------------------------------------------------------------------------------------------------------|--------------------------|----------------------|---------------------------------------------------------|--------------------