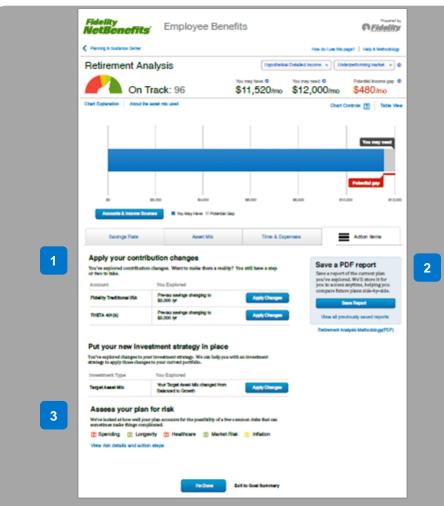

ome

#### Fidelity Retirement Score

 Represents the percentage of your average estimated retirement expenses your plan could cover, assuming an underperforming market

#### Accounts & Income Sources

 Enter any accounts (including non-Fidelity accounts), income sources, and Social Security amounts.

#### **Action Items**

 Get your risk assessment, download your report, and see what changes you can make to put your plan into action

#### Levers

2

3

5

6

 Displays three levers (savings rate, asset mix, and retirement time and expenses) you can model to see how changes might impact income

#### Results

 Chart highlights what you may have, how much you may need, and potential gap both in numbers and in pictures



# Receive information and action steps to help you get or stay on track



#### Make changes

1

2

3

- Outlines changes that you may need to make to put your plan into action
- Takes you to page within NetBenefits where you can make the changes
- Shows a summary of the changes you made during this session

#### **Download report**

- Provides a snapshot view and summarizes inputs, results, and potential action steps
- Stored document can also be accessed in the Report Center

#### **Risk assessment**

 Scores users who are 10 or fewer years from retirement against five key risks of retirement

Screenshots are for illustrative purposes only.



### Library

# A variety of learning resources to help boost your financial know-how.







### **Tools & Calculators**

Browse the full suite of Fidelity's planning tools.

|   | Fidelity Employee Benefits OFfidelity