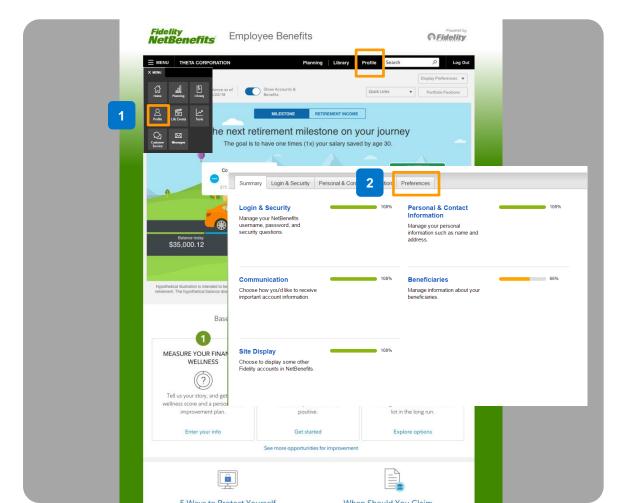

## **Establishing your profile**

Profile Choose from the main menu or the navigational bar

2 Preferences

Set your preferences for mail, email, login, and display of account data