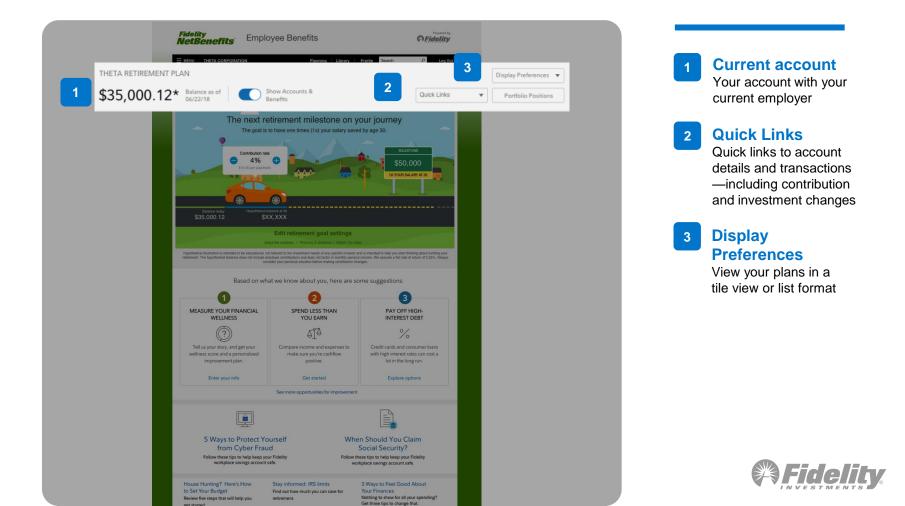

# Your NetBenefits home page in detail

8

### **NetBenefits home page highlights**

9

### **Account balances and Quick Links**

### **Goals and milestones**

Important information for you Triggered by your status and situation

#### **Take action**

2

In this example, your next step to consider is to increase your contribution rate to meet your retirement milestone (i.e., to have 1x your salary saved by age 30\*)

This hypothetical example is for illustrative purposes only. It is not intended to predict or project investment results. Your rate of return may be higher or lower than that shown in the hypothetical illustration above.