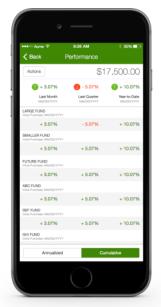

### **Investment Performance & Research**

#### Evaluate and choose your plan investments.

| nvestm                        | ent Perform                                                                                               | ance & Res               | earch                |                                                         |                                                  |              |       |               |            |   |
|-------------------------------|-----------------------------------------------------------------------------------------------------------|--------------------------|----------------------|---------------------------------------------------------|--------------------------------------------------|--------------|-------|---------------|------------|---|
|                               | Review Strategies<br>Isit the Planning & Guidar<br>b build an investment port<br>an help meet your needs. | tfolio that/             | Know the invest      | r Investments<br>iments you want?<br>ates in three easy | Investmer<br>View Market In<br>Visit the Library | dices        |       |               |            |   |
| Your Inves                    | tment Performa                                                                                            | NCE How to read the tabl | e and charts 🖾       |                                                         |                                                  |              |       |               |            |   |
| Balance Ove                   | rview 🝘 Annualize                                                                                         | d Returns Cumulative     | e Returns<br>Categor | N % Invested                                            | Balance                                          | Cost Basis   | VTD   | Returns As Of | View       |   |
| Investment Name<br>01/03/2017 | and but                                                                                                   | Stock Investments        | Large C              |                                                         | \$183,959.54                                     | \$175,043.40 |       | 03/08/2017    | <u>ull</u> | 2 |
| Investment Name<br>01/02/2015 |                                                                                                           | Blended Fund Investm     | ents" N/A            | 29.31%                                                  | \$181,983.28                                     | \$162,800.22 | 3.82% | 03/08/2017    | <u>ali</u> |   |
| Investment Name<br>01/02/2015 |                                                                                                           | Stock Investments        | Small C              | ap 16.08%                                               | \$99,797.83                                      | \$91,500.84  | 0.53% | 03/08/2017    | <u>ali</u> |   |
| Investment Name<br>01/02/2015 |                                                                                                           | Stock Investments        | Internati            | ional 14.64%                                            | \$90,857.48                                      | \$88,984.31  | 7.13% | 03/08/2017    | <u>ali</u> |   |
| Investment Name<br>08/01/2016 |                                                                                                           | Blended Fund Investm     | ents" N/A            | 10.34%                                                  | \$84,198.18                                      | \$81,499.84  | 3.39% | 03/08/2017    | <u>ali</u> |   |
| Account Total                 |                                                                                                           |                          |                      | 100%                                                    | \$620,796.32                                     |              | 4.36% |               | alt        |   |

#### Key information on all your plan investments

View average annual returns, cumulative returns, current price, fees, and restrictions

#### 2 Benchmark data

See and compare funds based on your strategy and goals

Filter & Compare For quick evaluations

3

This page shows a performance summary of all the investments in your plan. The investments you hold are marked with a check-mark icon. Click an investment to view quarter-end returns, risk, fees, and expenses.