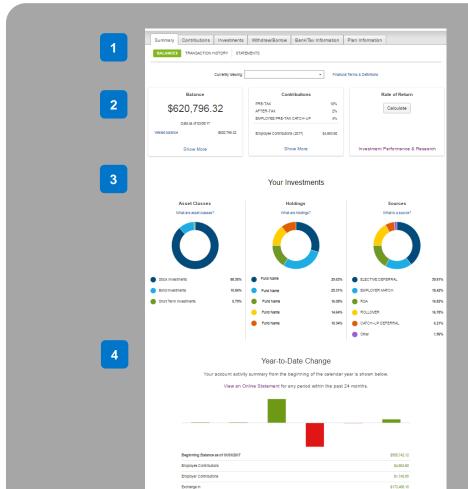

### **Summary**

#### See what's going on inside your account.

### **Contributions**

#### Adjust the amount you save from each paycheck.

### **Investment Performance & Research**

#### Evaluate and choose your plan investments.

| nvestm                        | ent Perform                                                                                               | ance & Res               | earch                |                                                         |                                                  |              |       |               |            |   |
|-------------------------------|-----------------------------------------------------------------------------------------------------------|--------------------------|----------------------|---------------------------------------------------------|--------------------------------------------------|--------------|-------|---------------|------------|---|
|                               | Review Strategies<br>Isit the Planning & Guidar<br>b build an investment port<br>an help meet your needs. | tfolio that/             | Know the invest      | r Investments<br>iments you want?<br>ates in three easy | Investmer<br>View Market In<br>Visit the Library | dices        |       |               |            |   |
| Your Inves                    | tment Performa                                                                                            | NCE How to read the tabl | e and charts 🖾       |                                                         |                                                  |              |       |               |            |   |
| Balance Ove                   | rview 🝘 Annualize                                                                                         | d Returns Cumulative     | e Returns<br>Categor | N % Invested                                            | Balance                                          | Cost Basis   | VTD   | Returns As Of | View       |   |
| Investment Name<br>01/03/2017 | and but                                                                                                   | Stock Investments        | Large C              |                                                         | \$183,959.54                                     | \$175,043.40 |       | 03/08/2017    | <u>ull</u> | 2 |
| Investment Name<br>01/02/2015 |                                                                                                           | Blended Fund Investm     | ents" N/A            | 29.31%                                                  | \$181,983.28                                     | \$162,800.22 | 3.82% | 03/08/2017    | <u>ali</u> |   |
| Investment Name<br>01/02/2015 |                                                                                                           | Stock Investments        | Small C              | ap 16.08%                                               | \$99,797.83                                      | \$91,500.84  | 0.53% | 03/08/2017    | <u>ali</u> |   |
| Investment Name<br>01/02/2015 |                                                                                                           | Stock Investments        | Internati            | ional 14.64%                                            | \$90,857.48                                      | \$88,984.31  | 7.13% | 03/08/2017    | <u>ali</u> |   |
| Investment Name<br>08/01/2016 |                                                                                                           | Blended Fund Investm     | ents" N/A            | 10.34%                                                  | \$84,198.18                                      | \$81,499.84  | 3.39% | 03/08/2017    | <u>ali</u> |   |
| Account Total                 |                                                                                                           |                          |                      | 100%                                                    | \$620,796.32                                     |              | 4.36% |               | alt        |   |

#### Key information on all your plan investments

View average annual returns, cumulative returns, current price, fees, and restrictions

#### 2 Benchmark data

See and compare funds based on your strategy and goals

Filter & Compare For quick evaluations

3

This page shows a performance summary of all the investments in your plan. The investments you hold are marked with a check-mark icon. Click an investment to view quarter-end returns, risk, fees, and expenses.