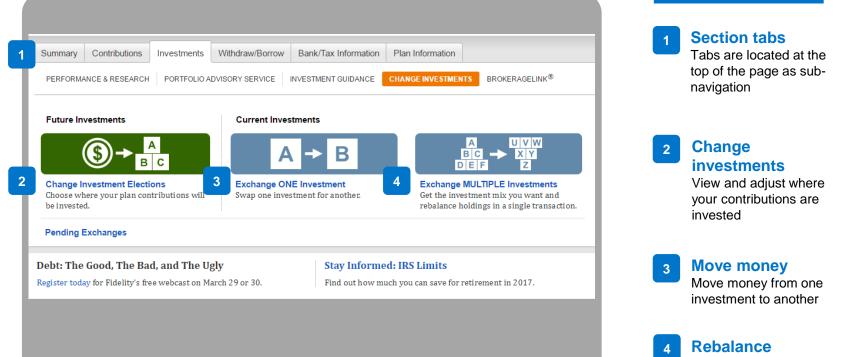

### **Change Investments**

# Simple processes for investment elections, exchanges, and rebalancing.

Move money between many investments