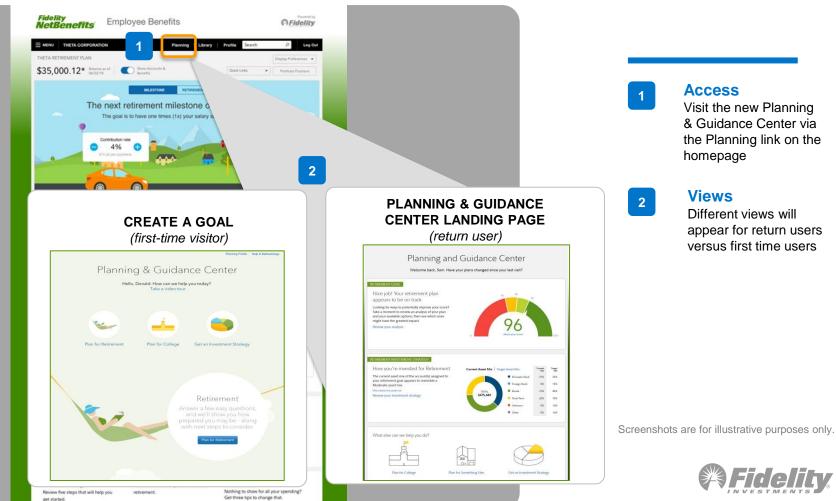

### **Planning & Guidance Center**

Get a personalized planning experience to help you set goals

### **Create a retirement goal**

Within the Planning & Guidance Center, you can create a retirement plan that's based on your personal situation.