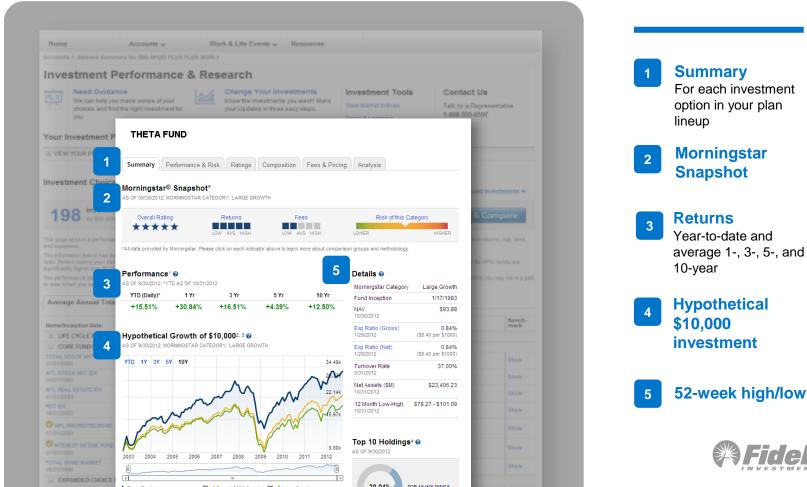

### **Investment Details**

# Click into any of the investments in your plan lineup from the Investment Performance & Research page.