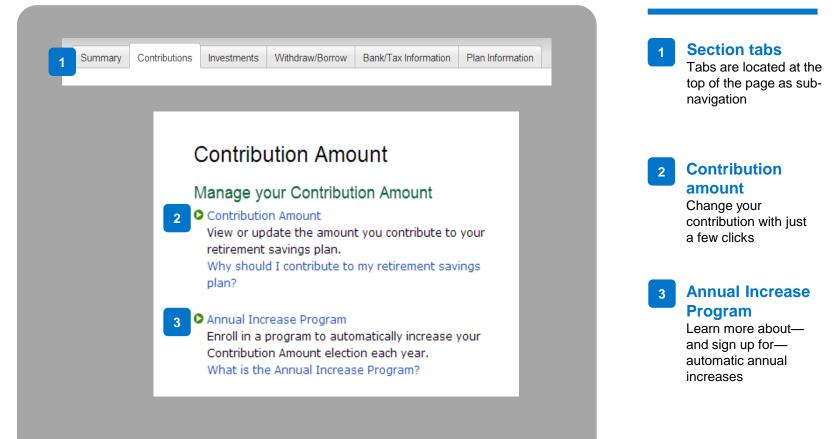

### **Investment Performance & Research**

#### Evaluate and choose your plan investments.

| nvestm                        | ent Perform                                                                                               | ance & Res               | earch                |                                                         |                                                  |              |       |               |            |   |
|-------------------------------|-----------------------------------------------------------------------------------------------------------|--------------------------|----------------------|---------------------------------------------------------|--------------------------------------------------|--------------|-------|---------------|------------|---|
|                               | Review Strategies<br>Isit the Planning & Guidar<br>b build an investment port<br>an help meet your needs. | tfolio that/             | Know the invest      | r Investments<br>iments you want?<br>ates in three easy | Investmer<br>View Market In<br>Visit the Library | dices        |       |               |            |   |
| Your Inves                    | tment Performa                                                                                            | NCE How to read the tabl | e and charts 🖾       |                                                         |                                                  |              |       |               |            |   |
| Balance Ove                   | rview 🝘 Annualize                                                                                         | d Returns Cumulative     | e Returns<br>Categor | N % Invested                                            | Balance                                          | Cost Basis   | VTD   | Returns As Of | View       |   |
| Investment Name<br>01/03/2017 | and but                                                                                                   | Stock Investments        | Large C              |                                                         | \$183,959.54                                     | \$175,043.40 |       | 03/08/2017    | <u>ull</u> | 2 |
| Investment Name<br>01/02/2015 |                                                                                                           | Blended Fund Investm     | ents" N/A            | 29.31%                                                  | \$181,983.28                                     | \$162,800.22 | 3.82% | 03/08/2017    | <u>ali</u> |   |
| Investment Name<br>01/02/2015 |                                                                                                           | Stock Investments        | Small C              | ap 16.08%                                               | \$99,797.83                                      | \$91,500.84  | 0.53% | 03/08/2017    | <u>ali</u> |   |
| Investment Name<br>01/02/2015 |                                                                                                           | Stock Investments        | Internati            | ional 14.64%                                            | \$90,857.48                                      | \$88,984.31  | 7.13% | 03/08/2017    | <u>ali</u> |   |
| Investment Name<br>08/01/2016 |                                                                                                           | Blended Fund Investm     | ents" N/A            | 10.34%                                                  | \$84,198.18                                      | \$81,499.84  | 3.39% | 03/08/2017    | <u>ali</u> |   |
| Account Total                 |                                                                                                           |                          |                      | 100%                                                    | \$620,796.32                                     |              | 4.36% |               | alt        |   |

#### Key information on all your plan investments

View average annual returns, cumulative returns, current price, fees, and restrictions

#### 2 Benchmark data

See and compare funds based on your strategy and goals

Filter & Compare For quick evaluations

3

This page shows a performance summary of all the investments in your plan. The investments you hold are marked with a check-mark icon. Click an investment to view quarter-end returns, risk, fees, and expenses.