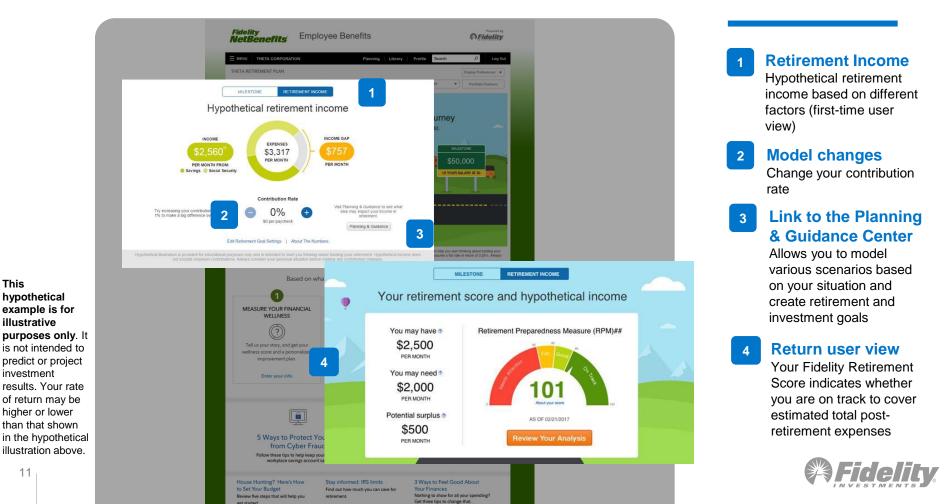

### Hypothetical retirement income

is not intended to predict or project investment results. Your rate of return may be higher or lower than that shown in the hypothetical illustration above. 11

This

hypothetical

illustrative