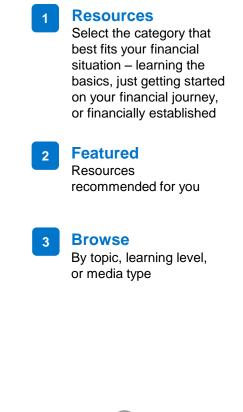

### More than just a place to check your account balance

NetBenefits<sup>®</sup> has evolved to provide more help—beyond saving for retirement.

From creating an emergency savings fund and managing your spending, to improving your investing know-how and growing your savings, NetBenefits has the resources you need to help you achieve financial wellness, and feel confident about where you stand.

# Today's quick tour can help you get started.