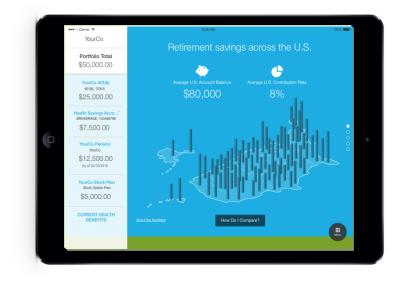

# Your NetBenefits home page in detail

8

### **NetBenefits home page highlights**

9

### **Account balances and Quick Links**