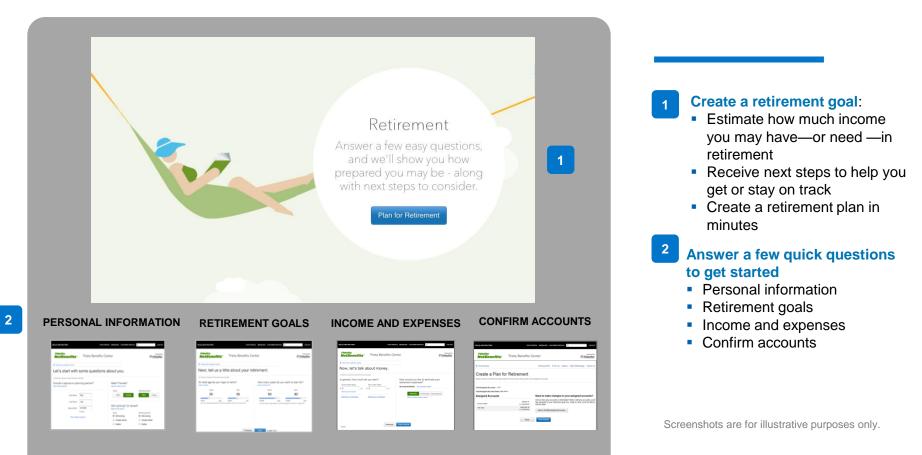

### **Create a retirement goal**

Within the Planning & Guidance Center, you can create a retirement plan that's based on your personal situation.