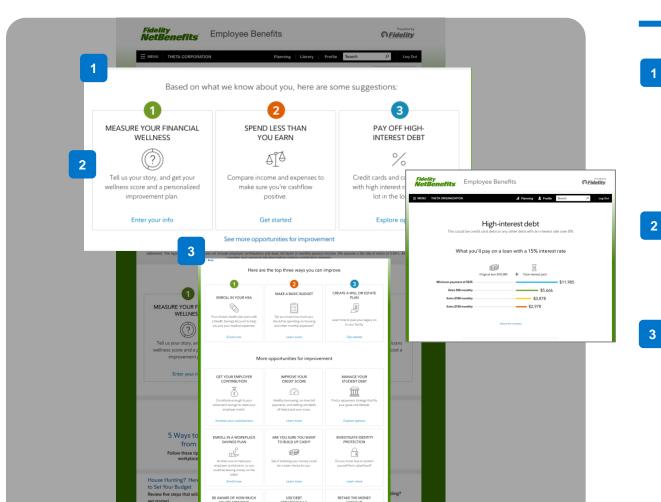

# **Review your top 3 financial priorities**

**Top 3 priorities** 

Here are your top 3 financial suggestions. Click in to one of the 3 to learn more about an area you should focus on and consider next steps.

#### Measure your Financial Wellness

If you haven't taken the Financial Wellness checkup, this will be your first priority

More opportunities

Visit the "See More Opportunities" page