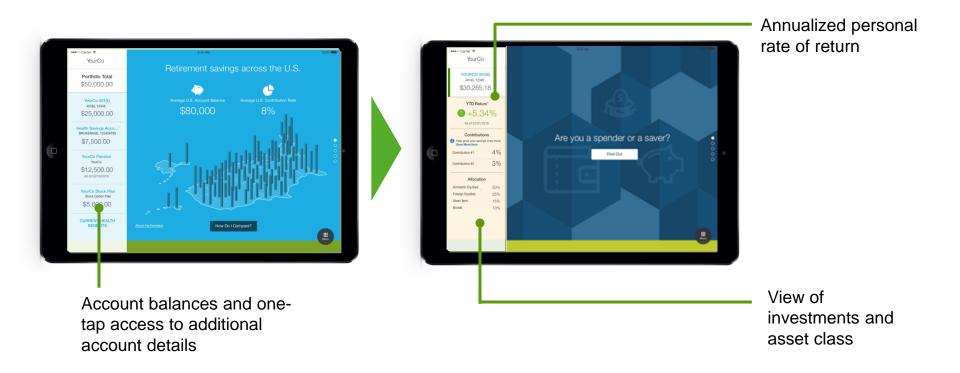

# Your NetBenefits home page in detail

8

### **NetBenefits home page highlights**

9

### **Account balances and Quick Links**

### **Goals and milestones**

Important information for you Triggered by your status and situation

#### **Take action**

2

In this example, your next step to consider is to increase your contribution rate to meet your retirement milestone (i.e., to have 1x your salary saved by age 30\*)

This hypothetical example is for illustrative purposes only. It is not intended to predict or project investment results. Your rate of return may be higher or lower than that shown in the hypothetical illustration above.

### Hypothetical retirement income

is not intended to predict or project investment results. Your rate of return may be higher or lower than that shown in the hypothetical illustration above. 11

This

hypothetical

# Resources and help based on your needs are front and center

 Educational resources and information Highlights the most important resources and messages for you
 The latest market

numbers